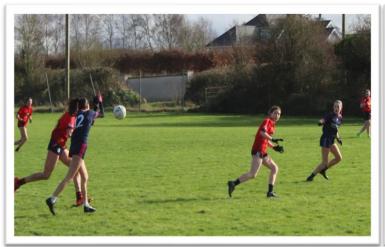

Tullow started off strong when Mia Cullen lobbed a goal in over the keeper just two minutes into the game. PDLS bounced back with a well-worked point of their own, and both teams had a fair share of possession of the ball for the next 10 minutes but could not produce a score. Tullow finally broke this deadlock when Maria Healy found Ruth Brennan at the back post to give Tullow another goal. Tullow continued to dominate for the remainder of the half, as Maria Healy scored a goal and a point and Lauren Bailey added a point of her own. This put Tullow 3-2 to 0-1 up heading into the second half.

Tullow made substitutions at half time, bringing Erika O'Grady, Ella Corcoran, Cree Leonard, Orla Nolan and Allie Lacey off the bench to try maintain their lead. Tullow worked the ball in close to the goals but had to settle for a Sarah Keogh free. PDLS replied well with a goal and looked to be coming back into the game, but amazing goals from Maria Healy and Katelyn Dempsey quickly put a stop to that. Tullow kept the scoreboard ticking with further points from Sarah Keogh and Allie Lacey. As the game drew to a close, Tullow managed to nab two more goals through Ella Corcoran and Katelyn Dempsey, which gave them a final score of 7-5 to 2-1.