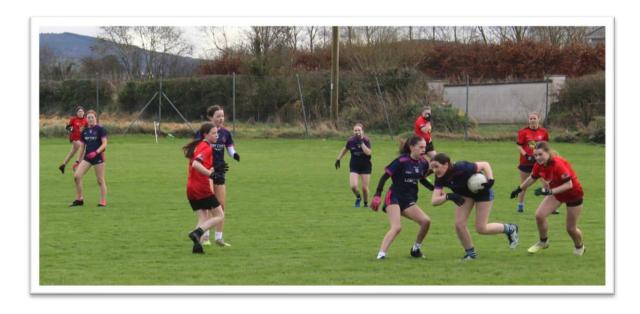

Tullow started off strong when Mia Cullen lobbed a goal in over the keeper just two minutes into the game. PDLS bounced back with a well-worked point of their own, and both teams had a fair share of possession of the ball for the next 10 minutes but could not produce a score. Tullow finally broke this deadlock when Maria Healy found Ruth Brennan at the back post to give Tullow another goal. Tullow continued to dominate for the remainder of the half, as Maria Healy scored a goal and a point and Lauren Bailey added a point of her own. This put Tullow 3-2 to 0-1 up heading into the second half.

Tullow made substitutions at half time, bringing Erika O'Grady, Ella Corcoran, Cree Leonard, Orla Nolan and Allie Lacey off the bench to try maintain their lead. Tullow worked the ball in close to the goals but had to settle for a Sarah Keogh free. PDLS replied well with a goal and looked to be coming back into the game, but amazing goals from Maria Healy and Katelyn Dempsey quickly put a stop to that. Tullow kept the scoreboard ticking with further points from Sarah Keogh and Allie Lacey. As the game drew to a close, Tullow managed to nab two more goals through Ella Corcoran and Katelyn Dempsey, which gave them a final score of 7-5 to 2-1.