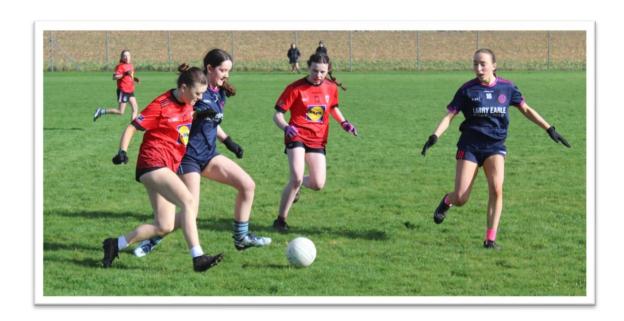

Tullow started off strong when Mia Cullen lobbed a goal in over the keeper just two minutes into the game. PDLS bounced back with a well-worked point of their own, and both teams had a fair share of possession of the ball for the next 10 minutes but could not produce a score. Tullow finally broke this deadlock when Maria Healy found Ruth Brennan at the back post to give Tullow another goal. Tullow continued to dominate for the remainder of the half, as Maria Healy scored a goal and a point and Lauren Bailey added a point of her own. This put Tullow 3-2 to 0-1 up heading into the second half.

Tullow made substitutions at half time, bringing Erika O'Grady, Ella Corcoran, Cree Leonard, Orla Nolan and Allie Lacey off the bench to try maintain their lead. Tullow worked the ball in close to the goals but had to settle for a Sarah Keogh free. PDLS replied well with a goal and looked to be coming back into the game, but amazing goals from Maria Healy and Katelyn Dempsey quickly put a stop to that. Tullow kept the scoreboard ticking with further points from Sarah Keogh and Allie Lacey. As the game drew to a close, Tullow managed to nab two more goals through Ella Corcoran and Katelyn Dempsey, which gave them a final score of 7-5 to 2-1.