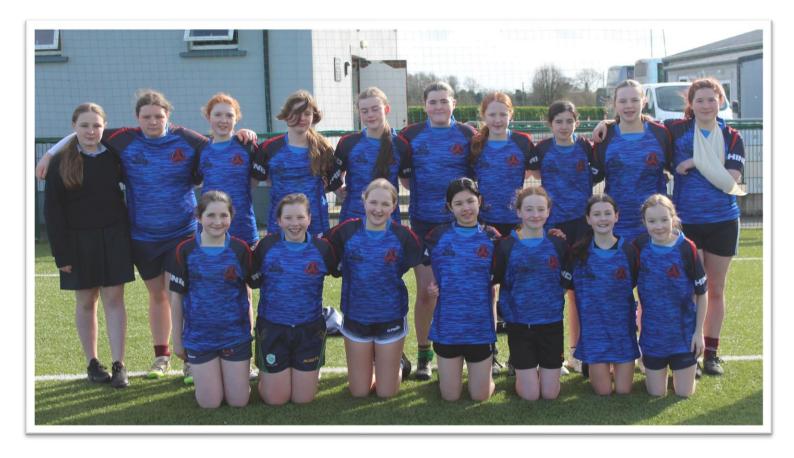

## $1^{ST}$ YEAR GIRLS ENJOY GREAT DAY IN RUGBY BLITZ

Reporting by: Emma Jordan, Robyn Sherratt & Davy Francis-Active School Flag Reporting Team

On the 22<sup>nd</sup> of February our first-year girls took part in a Rugby Blitz with two mini matches taking place against Colaiste Bride Enniscorthy and Presentation Secondary School Wexford.

## TCS Squad:

| <ul> <li>Sally Butler</li> </ul>        | <ul> <li>Una McFarland</li> </ul>        |
|-----------------------------------------|------------------------------------------|
| <ul> <li>Libby Maher</li> </ul>         | • Ella McDonald.                         |
| Meadhbh Ward                            | • Oliwia Zahorniak.                      |
| Annie Fadden                            | • Jane Dillon                            |
| • Ellen Mai O'Toole                     | <ul> <li>ciara obryne</li> </ul>         |
| <ul> <li>Molly Bolger</li> </ul>        | • Croi Deegan                            |
| <ul> <li>Abby Keppell</li> </ul>        | Saoirse Cahill                           |
| <ul> <li>Clodagh Fitzpatrick</li> </ul> | Saoirse Gibbons                          |
| • Lauren Kehoe                          | Rachel Haskins                           |
| • Katie Wilson                          | <ul> <li>Molly Lobaiza Heydon</li> </ul> |
| • Hannah Wall                           | <ul> <li>Meabh Wallace</li> </ul>        |