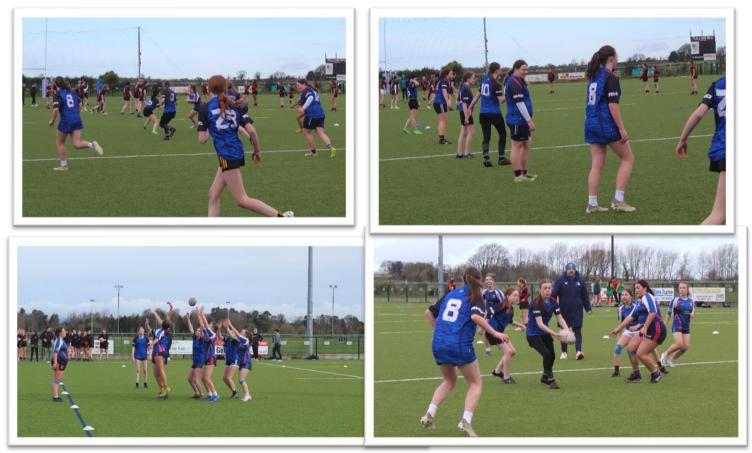

In their first match against Presentation School Wexford both teams started very strong with good tackling from our girls who were quick to find their feet in their first competitive outing. Two quick tries by the Wexford team saw them snatch a lead as half time approached but the TCS girls kept fighting and were rewarded with a try just before half time to cut the deficit. The Tullow team were much improved in the second half and were unlucky to concede a try to go 3-1 down. However, they were not to be so easy brushed a side and two brilliant tries first by Sally Butler and followed soon after by Orla Nolan seen the girls level up the score. A shoulder injury to Hannah Wall halted the TCS momentum and in the end the game finish on a fair result of a 3-3 draw.

As the second match kicked off against Colaiste Bride Wexford you could see the girls had grown in confidence and learned a lot from the first game. They were working hard together and the communication skills and teamwork were brilliant. In a very even contest the Wexford side were a bit fortunate to be two tries up at half time. Once again Tullow rallied for the second half and another Orla Nolan try got them right back into the game. It was a helter skelter finish to the game with both teams pushing for one last score and unfortunately for Tullow it was the Wexford side who knicked a try late on to win on a score line of 3-1. Well done to all the girls wo took part and the future looks bright for TCS rugby.