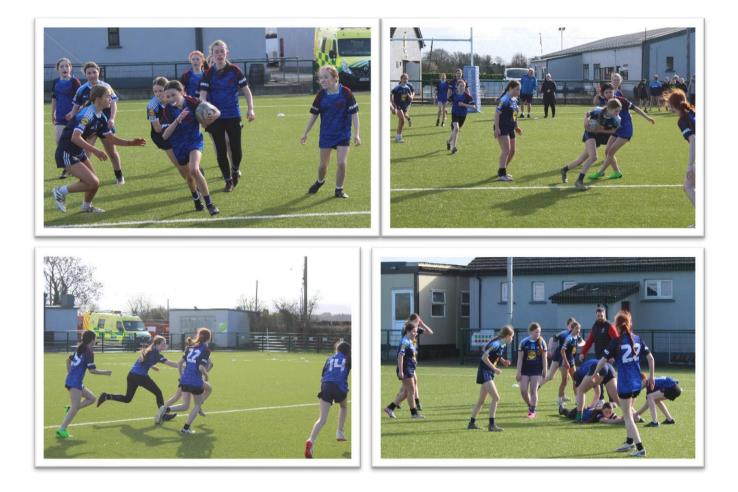

In their first match against Presentation School Wexford both teams started very strong with good tackling from our girls who were quick to find their feet in their first competitive outing. Two quick tries by the Wexford team saw them snatch a lead as half time approached but the TCS girls kept fighting and were rewarded with a try just before half time to cut the deficit. The Tullow team were much improved in the second half and were unlucky to concede a try to go 3-1 down. However, they were not to be so easy brushed a side and two brilliant tries first by Sally Butler and followed soon after by Orla Nolan seen the girls level up the score. A shoulder injury to Hannah Wall halted the TCS momentum and in the end the game finish on a fair result of a 3-3 draw.

As the second match kicked off against Colaiste Bride Wexford you could see the girls had grown in confidence and learned a lot from the first game. They were working hard together and the communication skills and teamwork were brilliant. In a very even contest the Wexford side were a bit fortunate to be two tries up at half time. Once again Tullow rallied for the second half and another Orla Nolan try got them right back into the game. It was a helter skelter finish to the game with both teams pushing for one last score and unfortunately for Tullow it was the Wexford side who knicked a try late on to win on a score line of 3-1. Well done to all the girls wo took part and the future looks bright for TCS rugby.